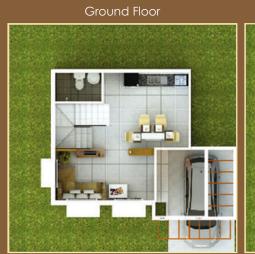

looking to make the most of your time doing the things you enjoy doing or wanting to start a new chapter in your life, Aria is the ideal home for you.

**UNIT STYLE:** Townhouse

LOT AREA: 60 sqm (inner); 90 sqm (corner)

**FLOOR AREA:** 42 sqm









## TALIA 2-STOREY SINGLE ATTACHED

If you're dreaming of a home where you'd want to celebrate all your milestones together, Talia is the ideal home for you.

**UNIT STYLE:** 2-Storey Single Attached

LOT AREA: 80 sqm

**FLOOR AREA:** 52.25 sqm

#### Ground Floor









# GAIA 2-STOREY SINGLE DETACHED

Gaia is ideal for you who want to settle down in a safe, secure, and quality space where you can grow happily as a family in a community you can be proud of.

**UNIT STYLE:** 2-Storey Single Detached

LOT AREA: 100 sqm

FLOOR AREA: 63 sqm





Second Floor





COME AND
BE PART OF IDESIA,
WHERE THE IDEAL WAY
OF LIVING AWAITS.

For inquiries, call:

For more details, visit www.idesia.com.ph.

HLURB LS No. 231 Completion Date: September 30, 2028 Located at Brgy. Inosluban, Lipa City, Batangas