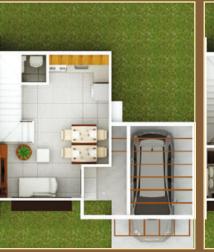

## TALIA 2-STOREY SINGLE ATTACHED

If you're dreaming of a home where you'd want to celebrate all your milestones together, Talia is the ideal home for you.

**UNIT STYLE:** 2-Storey Single Attached

LOT AREA: 80 sqm

**FLOOR AREA:** 52.25 sqm

#### Ground Floor