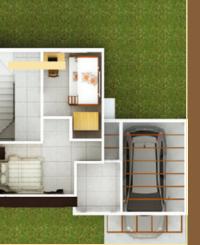

# GAIA 2-STOREY SINGLE DETACHED

Gaia is ideal for you who want to settle down in a safe, secure, and quality space where you can grow happily as a family in a community you can be proud of.

**UNIT STYLE:** 2-Storey Single Detached

LOT AREA: 100 sqm

FLOOR AREA: 63 sqm

Second Floor

COME AND
BE PART OF IDESIA,
WHERE THE IDEAL WAY
OF LIVING AWAITS.

For inquiries, call:

For more details, visit www.idesia.com.ph.

HLURB LS No. 231 Completion Date: September 30, 2028 Located at Brgy. Inosluban, Lipa City, Batangas