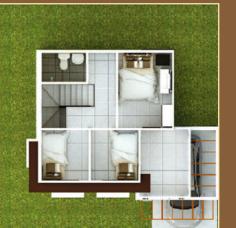

LOT AREA: 100 sqm

FLOOR AREA: 63 sqm

Second Floor

COME AND
BE PART OF IDESIA,
WHERE THE IDEAL WAY
OF LIVING AWAITS.

For inquiries, call:

For more details, visit www.idesia.com.ph.

HLURB LS No. 231 Completion Date: September 30, 2028 Located at Brgy. Inosluban, Lipa City, Batangas