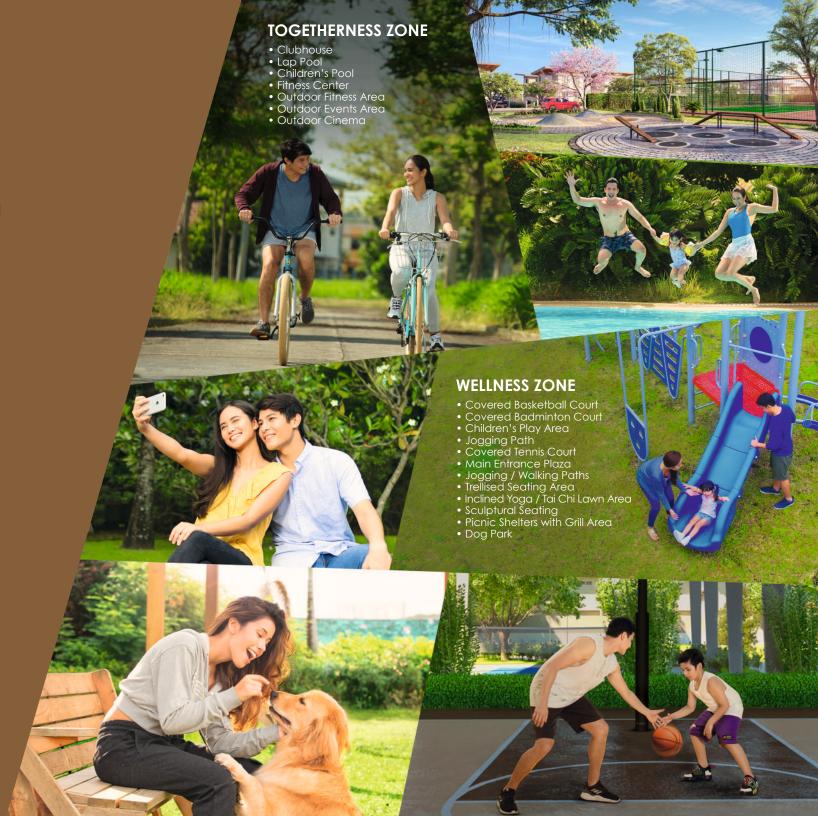

#### SERENITY ZONE

- Grand Lawn/Picnic Area
  Bamboo Grove Walk
  Japanese-Inspired Garden
  Reading & Meditation Garden

The amenities provide you with everything you will ever need and allow you to have meaningful experiences that will make you realize that this is your ideal community. Move your body in the Active Zone, revitalize your soul in the Wellness Zone, forge relationships in the Togetherness Zone, and relax your mind in the Serenity Zone.